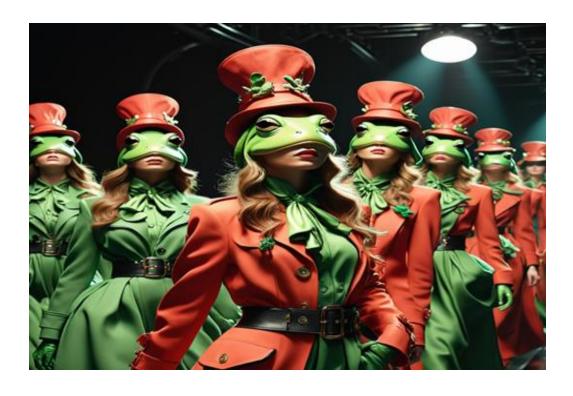

Image created by a prompt in DeepDream asking for a photo of fashion models on a catwalk in the style of Vivien Westwood with frogs in the design

creators within the CC Creative Community were encouraged to use <u>AI tools</u> to imagine what the world would look like without wildlife